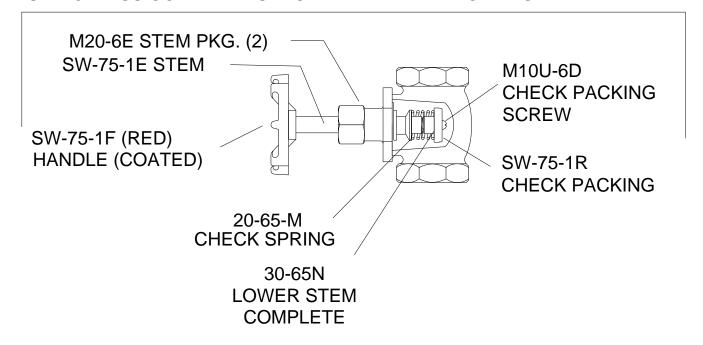

## **BLENDER PARTS**

#### SW-75-1D SS COMPLETE SPECIFY HANDLE RED OR BLUE

\*NOTE: ROUND BROACH IS OBSOLETE AND REQUIRES PURCHASE OF COMPLETE STOP/CHECK- SW-75-1D SS, BLUE OR RED.